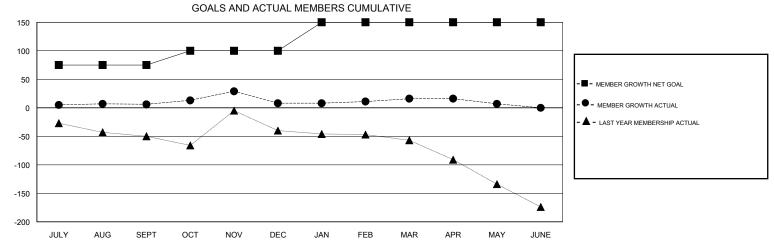

## District 324A5

Results as of: 05/31/2019

| DROPPED CLUBS: 1 |     | 27 CLUBS OF 60 ADDED 1 OR MORE<br>NEW MEMBERS | GENDER DISTRIBUTION   MALE 1,628 (80.16%)   FEMALE 403 (19.84%) |               |
|------------------|-----|-----------------------------------------------|-----------------------------------------------------------------|---------------|
| DROPPED MEMBERS  |     |                                               | Women Percentage Fiscal Ye                                      | ear Goal: 29% |
| DECEASED         | 6   | CLICK HERE FOR CUMULATIVE                     | TOTAL FAMILY UNIT MEMBERS 457                                   |               |
| CLUB CANCELLED   | 0   | MEMBERSHIP DATA                               | FAMILY MEMBERS PAYING HALF 279                                  |               |
| OTHER            | 134 |                                               |                                                                 |               |
| TOTAL            | 140 |                                               |                                                                 |               |