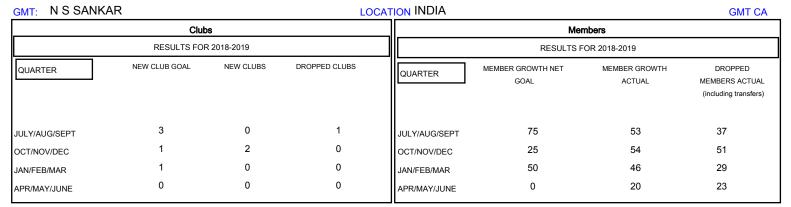

## District 324A5

Results as of: 05/31/2019

| DROPPED CLUBS: 1 |     | 27 CLUBS OF 60 ADDED 1 OR MORE<br>NEW MEMBERS | GENDER DISTRIBUTION   MALE 1,628 (80.16%)   FEMALE 403 (19.84%) |               |
|------------------|-----|-----------------------------------------------|-----------------------------------------------------------------|---------------|
| DROPPED MEMBERS  |     |                                               | Women Percentage Fiscal Ye                                      | ear Goal: 29% |
| DECEASED         | 6   | CLICK HERE FOR CUMULATIVE                     | TOTAL FAMILY UNIT MEMBERS 457                                   |               |
| CLUB CANCELLED   | 0   | MEMBERSHIP DATA                               | FAMILY MEMBERS PAYING HALF 279                                  |               |
| OTHER            | 134 |                                               |                                                                 |               |
| TOTAL            | 140 |                                               |                                                                 |               |