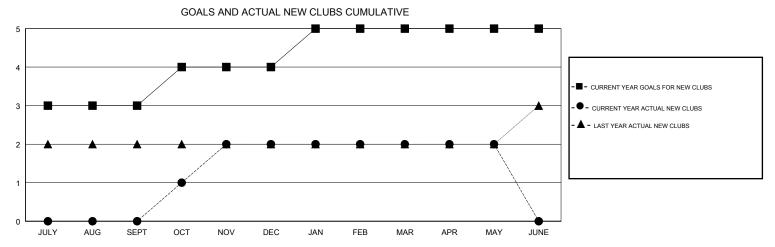

## District 324A5

Results as of: 05/31/2019

| DROPPED CLUBS: 1 |     | 27 CLUBS OF 60 ADDED 1 OR MORE<br>NEW MEMBERS | GENDER DISTRIBUTION   MALE 1,628 (80.16%)   FEMALE 403 (19.84%) |               |
|------------------|-----|-----------------------------------------------|-----------------------------------------------------------------|---------------|
| DROPPED MEMBERS  |     |                                               | Women Percentage Fiscal Ye                                      | ear Goal: 29% |
| DECEASED         | 6   | CLICK HERE FOR CUMULATIVE                     | TOTAL FAMILY UNIT MEMBERS 457                                   |               |
| CLUB CANCELLED   | 0   | MEMBERSHIP DATA                               | FAMILY MEMBERS PAYING HALF 279                                  |               |
| OTHER            | 134 |                                               |                                                                 |               |
| TOTAL            | 140 |                                               |                                                                 |               |